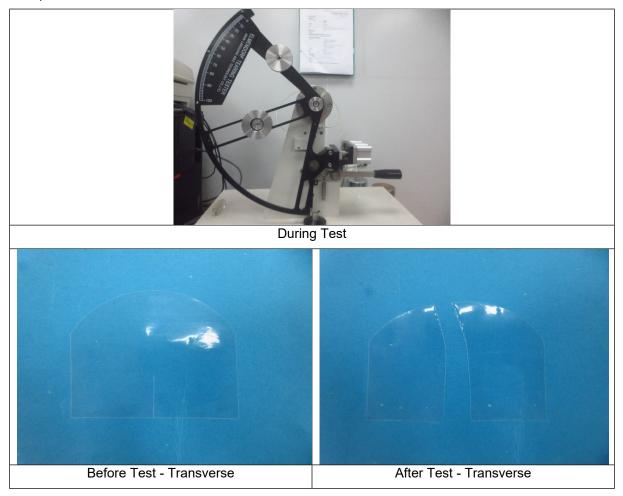

No. : SZIN2305001090PL01\_EN Date : 2023-06-05 Page: 4 of 5

Test photo:

Unless otherwise agreed in writing, this document is issued by the Company subject to its General Conditions of Service printed overleaf, available on request or accessible at <a href="http://www.sgs.com/en/Terms-and-Conditions.aspx">http://www.sgs.com/en/Terms-and-Conditions.aspx</a> and, for electronic format documents, subject to Terms and Conditions for Electronic Documents at <a href="http://www.sgs.com/en/Terms-and-Conditions/Terms-eDocument.aspx">http://www.sgs.com/en/Terms-and-Conditions/Terms-eDocument.aspx</a>. Attention is drawn to the limitation of liability, indemnification and jurisdiction issues defined therein. Any holder of this document is advised that information contained hereon reflects the Company's findings at the time of its intervention only and within the limits of Client's instructions, if any. The Company's sole responsibility is to its Client and this document does not exonerate parties to a transaction form exercising all their rights and obligations under the transaction documents. This document connot be reproduced except in full, without prior written approval of the Company. Any unauthorized alteration, forgery or falsification of the content or appearance of this document is unlawful and offenders may be prosecuted to the fullest extent of the law. Unless otherwise stated the results shown in this test report refer only to the sample(s) itested and such sample(s) are relained for 30 days only. Attention: To check the authenticity of testing *linspection report* & certificate, please contact us at telephone: (86-755) 8307 1443, or email: CN.Doccheck@ags.com</a>

No. : SZIN2305001090PL01\_EN

Date : 2023-06-05

Page: 3 of 5

Test Item: Tearing Resistance

Sample Description: Film

Test Method: ASTM D1922-15(2020)

Test Condition:

Specimen thickness: 0.050mm

Lab Environmental Condition: 23 ± 2  $^{\circ}$ C, 50 ± 5 % RH

Test Result:

| Test Item          | Test Result |       |  |
|--------------------|-------------|-------|--|
| Tearing Resistance | Transverse  | 106gf |  |
|                    | Lengthways  | 89gf  |  |