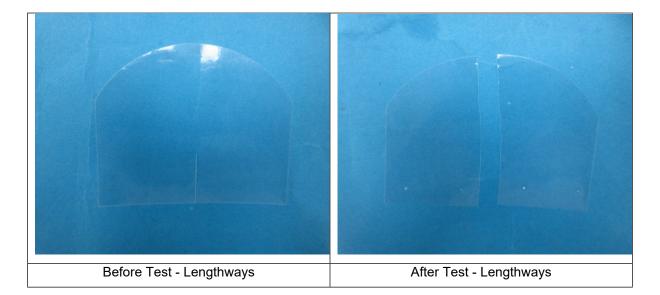

No. : SZIN2305001090PL01\_EN Date : 2023-06-05 Page: 4 of 5

Test photo:

Unless otherwise agreed in writing, this document is issued by the Company subject to its General Conditions of Service printed overleaf, available on request or accessible at <a href="http://www.sgs.com/en/Terms-and-Conditions.aspx">http://www.sgs.com/en/Terms-and-Conditions.aspx</a> and, for electronic format documents, subject to Terms and Conditions for Electronic Documents at <a href="http://www.sgs.com/en/Terms-and-Conditions/Terms-eDocument.aspx">http://www.sgs.com/en/Terms-and-Conditions/Terms-eDocument.aspx</a>. Attention is drawn to the limitation of liability, indemnification and jurisdiction issues defined therein. Any holder of this document is advised that information contained hereon reflects the Company's findings at the time of its intervention only and within the limits of Client's instructions, if any. The Company's sole responsibility is to its Client and this document does not exonerate parties to a transaction form exercising all their rights and obligations under the transaction documents. This document connot be reproduced except in full, without prior written approval of the Company. Any unauthorized alteration, forgery or falsification of the content or appearance of this document is unlawful and offenders may be prosecuted to the fullest extent of the law. Unless otherwise stated the results shown in this test report refer only to the sample(s) itested and such sample(s) are relained for 30 days only. Attention: To check the authenticity of testing *linspection report* & certificate, please contact us at telephone: (86-755) 8307 1443, or email: CN.Doccheck@ags.com</a>

No. : SZIN2305001090PL01\_EN

Date : 2023-06-05

Page: 3 of 5

Test Item: Tearing Resistance

Sample Description: Film

Test Method: ASTM D1922-15(2020)

Test Condition:

Specimen thickness: 0.050mm

Lab Environmental Condition: 23 ± 2  $^{\circ}$ C, 50 ± 5 % RH

Test Result:

| Test Item          | Test Result |       |  |
|--------------------|-------------|-------|--|
| Tearing Resistance | Transverse  | 106gf |  |
|                    | Lengthways  | 89gf  |  |